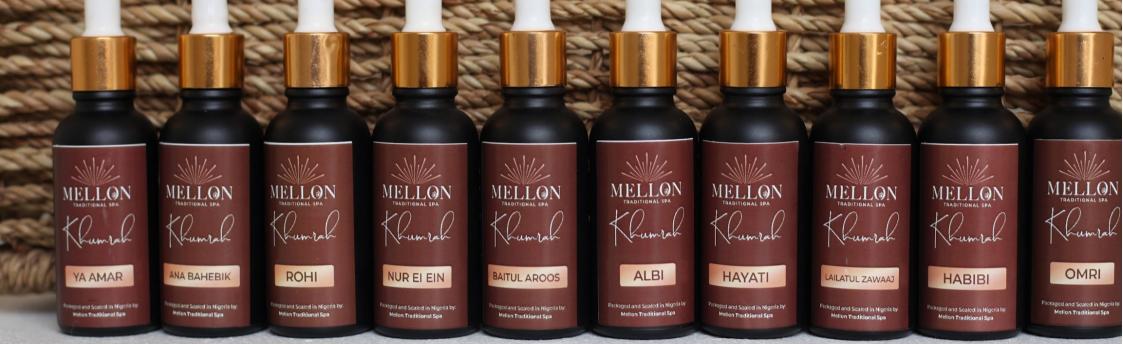

#### **9** AFRICAN BESPOKE BODY FRAGRANCE (KHUMRAH)

- Khumrah box of 3
- Lailatul zawaaj khumrah
- Ya amar khumrah
- Baitul aroos Khumrah
- Habibi khumrah
- Albi khumrah
- Hayati khumrah
- Nu el ein khumrah
- Omri khumrah
- Ana bahebik khumrah
- Rohi khumrah