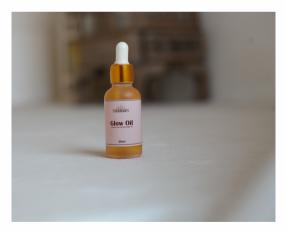

#### **6** FACE PRODUCTS

- Llip scrub
- Glow oil
- Clarifying face mask
- Clarifying botanic face wash with papaya
- Spirulina face mask and cleanser
- Tumeric face mask

#### **GLOW OIL**

- Skincare
- Facial & Body Oil

Nourishing, Radiant, Lightweight.

A blend of botanical oils to hydrate and give skin a luminous glow.

Contains tea tree oil, carrot oil, lemon oil, almond oil, olive oil. Massage into clean skin.