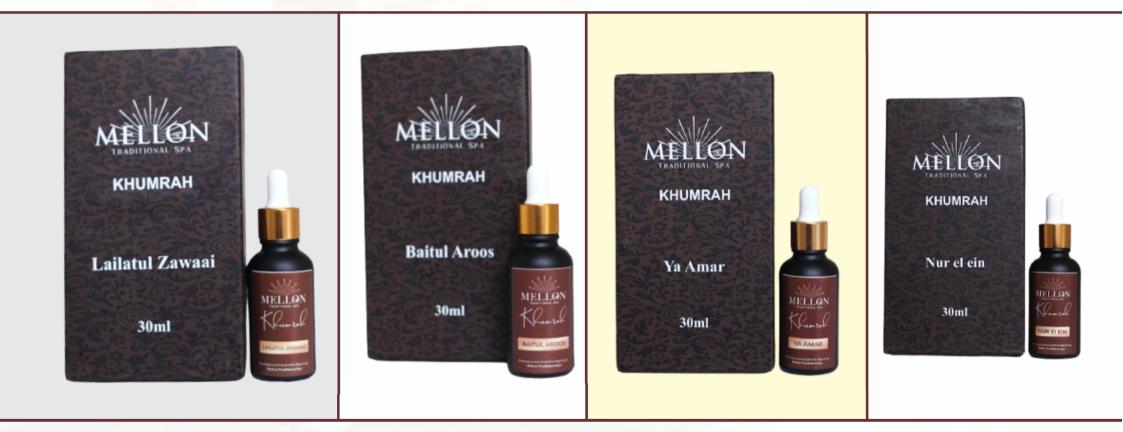

#### **9** AFRICAN BESPOKE BODY FRAGRANCE (KHUMRAH)

- Khumrah box of 3
- Lailatul zawaaj khumrah
- Ya amar khumrah
- Baitul aroos Khumrah
- Habibi khumrah
- Albi khumrah
- Hayati khumrah
- Nu el ein khumrah
- Omri khumrah
- Ana bahebik khumrah
- Rohi khumrah