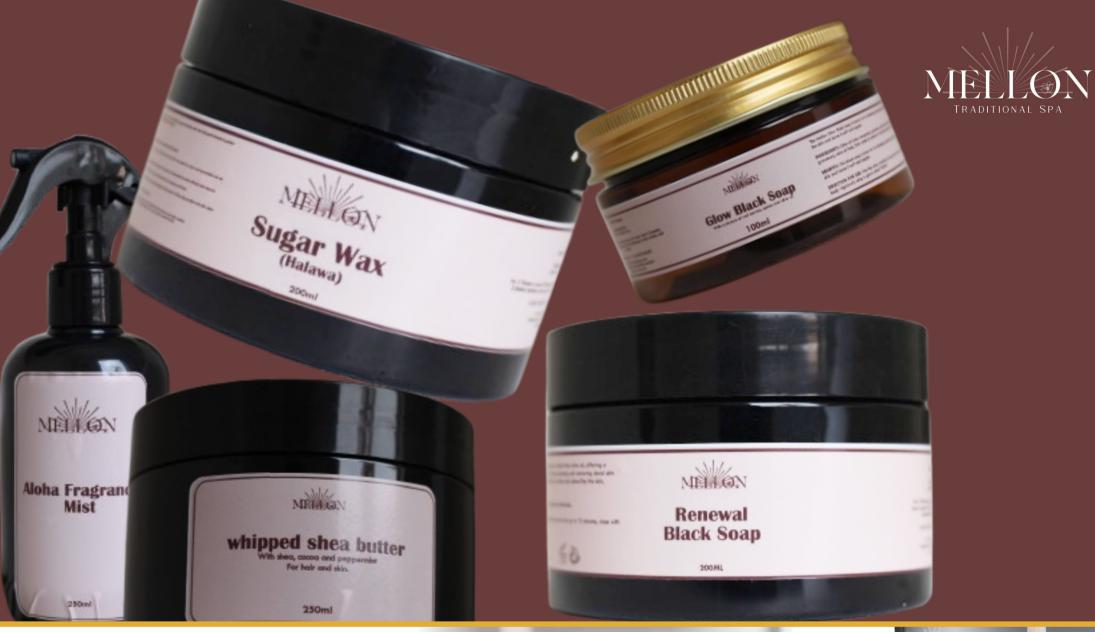

## **MELLON PRODUCTS**

# **2** SOAPS TO SOAPS AND SHOWER GELS

- Argan soap
- Glow soap
- Bridal body wash
- Dilke henna soap
- Natural shower gel with oud
- Brightening black soap shower gel
- Organic African black soap
- Bridal body wash
- Renewal black soap

#### **BODY PRODUCTS:**

- Natural rose water
- Mellon Kullechum body butter
- Kar kar oil (rose infused)
- Kar kar oil(sandal infused)
- Body lotion
- Kullechum body lotion
- Halawa(sugar wax)
- Scented sugar body scrub
- Pure olive oil
- Pure coconut oil
- · Whipped body butter

#### SUGAR WAX (HALAWA)

- Body Care
- Hair Removal

Natural, Waxing, Gentle.

An all-natural sugar-based waxing product for longlasting hair removal.

Made from sugar, lemon juice, and honey. Warm before use, apply thin layer with or against hair growth, remove with fabric strip. Leaves skin smooth up to 4–6 weeks.

#### WHIPPED SHEA BUTTER

- Body & Hair Care
- Body Butter, Hair Butter

Shea, Cocoa, Peppermint.

A creamy butter that deeply moisturizes skin and hair with a hint of mint. Shea butter, cocoa butter, moringa oil, peppermint oil. Apply to dry areas or hair for hydration.

#### **7** HOME FRAGRANCE MIST

- Dragoste fragrance mist
- Aloha fragrance mist
- Karlek fragrance mist
- Liebe frfgrance mist
- Amour Fragrance mist

#### **ALOHA FRAGRANCE MIST**

- Home Fragrance
- Room Spray, Fabric Spray

Fresh, Enchanting, Versatile.

A mist blended with essential oils to revitalize any space with a welcoming aroma.

Contains alcohol, water, fragrance. Spray onto curtains, cushions, carpets. Test small area first.