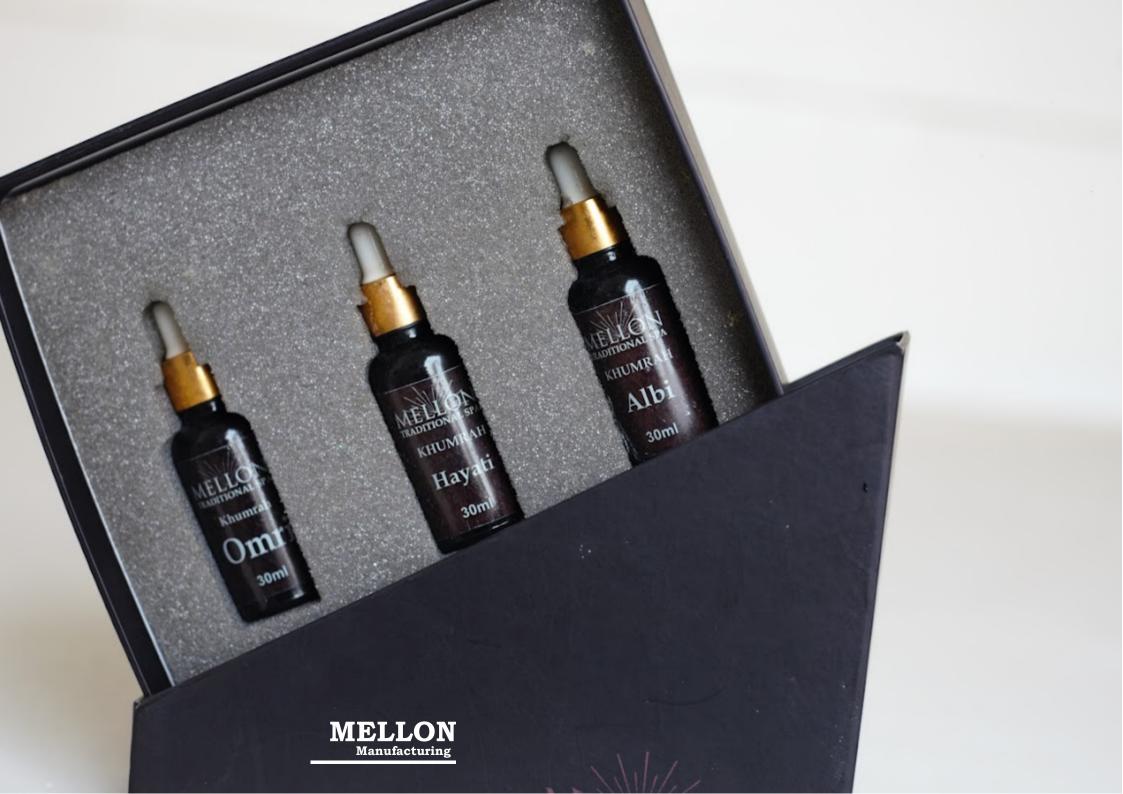

#### **9** AFRICAN BESPOKE BODY FRAGRANCE (KHUMRAH)

- Khumrah box of 3
- Lailatul zawaaj khumrah
- Ya amar khumrah
- Baitul aroos Khumrah
- Habibi khumrah
- Albi khumrah
- Hayati khumrah
- Nu el ein khumrah
- Omri khumrah
- Ana bahebik khumrah
- Rohi khumrah