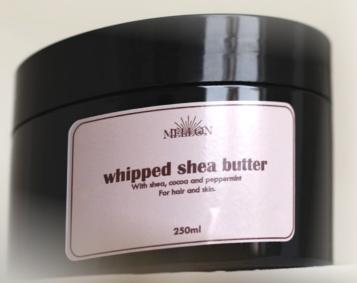

#### WHIPPED SHEA BUTTER

- Body & Hair Care
- Body Butter, Hair Butter

Shea, Cocoa, Peppermint.

A creamy butter that deeply moisturizes skin and hair with a hint of mint. Shea butter, cocoa butter, moringa oil, peppermint oil. Apply to dry areas or hair for hydration.