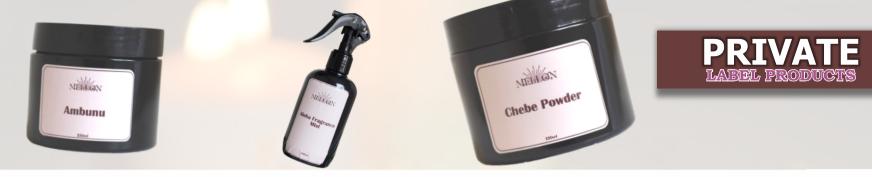

#### PRIVATE LABEL PRODUCTS

#### **AMBUNU**

- Hair Care
- Natural Herbs, Hair Cleansing

Detangling, Nourishing, Traditional.

Dried leaves that produce a mucilage to cleanse and condition hair.

Ambunu leaves (Ceratothea sesamoid). Soak 10 min in warm water until gooey, massage into hair, detangle, rinse. Helps remove buildup and promote hair growth.

#### **CHEBE POWDER**

- Hair Care
- Powder Treatment

Strengthening, Nourishing, Traditional. A blend of herbs/spices to fortify hair and promote

growth.

Contains olive oil, resin, musk ambrette, prunus mahaleb, cloves, lavender croton, black seed. Mix with oil/conditioner, apply to wet hair.

#### **7** HOME FRAGRANCE MIST

- Dragoste fragrance mist
- Aloha fragrance mist
- Karlek fragrance mist
- Liebe frfgrance mist
- Amour Fragrance mist