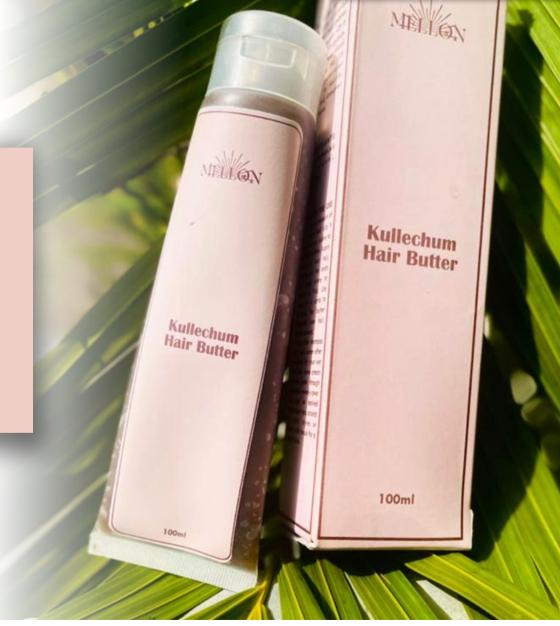

#### KULLECHUM HAIR BUTTER

- Hair Care
- Hair Butter

Hydrating, Fragrant, Repairing. A luxurious butter that penetrates deeply to nourish and strengthen hair.

Contains dufr, petroleum jelly, fragrance. Warm in palms, apply focusing on ends. Towel-dried or dry hair.

#### **KULLECHUM HAIR BUTTER**

The Mellon Kullechum Hair Butter, a Luxurious treatment that combines deep hydration with a captivating fragrance formulated with natural ingredients. This rich butter penetrates deeply to nourish, repair, and strengthen all hair types.