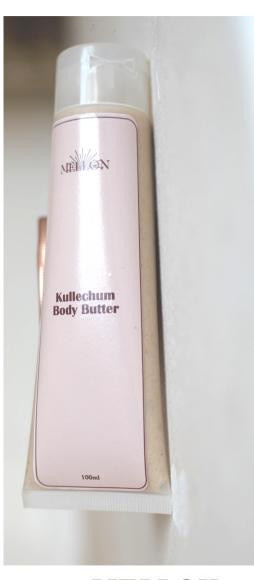

#### **BODY PRODUCTS:**

- Natural rose water
- Mellon Kullechum body butter
- Kar kar oil (rose infused)
- Kar kar oil(sandal infused)
- Body lotion
- Kullechum body lotion
- Halawa(sugar wax)
- Scented sugar body scrub
- Pure olive oil
- Pure coconut oil
- · Whipped body butter

#### **KULLECHUM BODY BUTTER**

- Body Care
- Soaps

Nourishing, Fragrant, Moisturizing.

A richly fragrant body butter for deep moisture and softer skin.

Infused with avocado oil, vitamin E, lavender, rosemary. Apply to dry skin, especially elbows/knees.