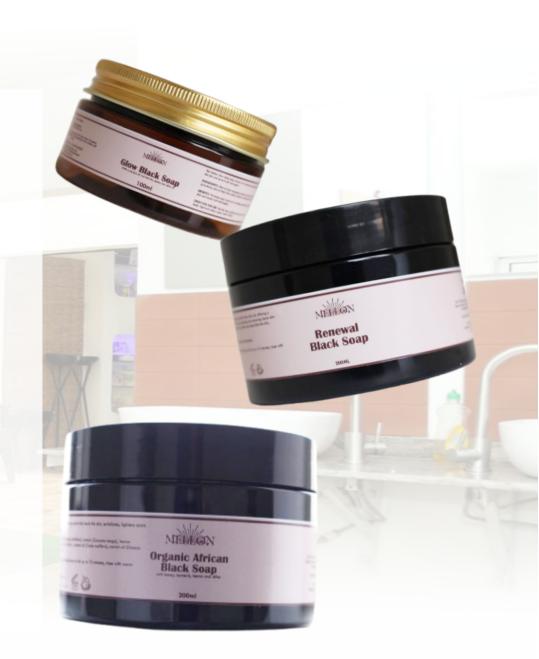

# **2** SOAPS TO SOAPS AND SHOWER GELS

- Argan soap
- Glow soap
- Bridal body wash
- Dilke henna soap
- Natural shower gel with oud
- Brightening black soap shower gel
- Organic African black soap
- Bridal body wash
- Renewal black soap

#### **GLOW BLACK SOAP**

- Skincare
- Soaps

Natural, Cleansing, Exfoliating. Black soap that cleanses, exfoliates, and moisturizes skin.

Contains olive oil, glycerin, anemone leaves, pomegranate bark, red berries, spices, vitamin E. Apply to damp skin 5–10 min, rinse.

#### ORGANIC AFRICAN BLACK SOAP

- Skincare
- Soaps

Traditional, Exfoliating, Lightening. A traditional African black soap that exfoliates, lightens scars, and brightens skin.

Black soap with dilke, honey, turmeric, henna, soybean, wheat, coconut oil, carrot oil, lemon extract. Leave on wet skin up to 10 min, rinse.

#### **RENEWAL BLACK SOAP**

- Skincare
- Soaps

Exfoliating, Detoxifying.

A natural exfoliating soap crafted from olive oil to purify and detoxify skin.

Contains aqua, olive fruit oil, potassium hydroxide. Apply to warm, wet body up to 10 min, rinse. Leaves skin soft, smooth, and refreshed.